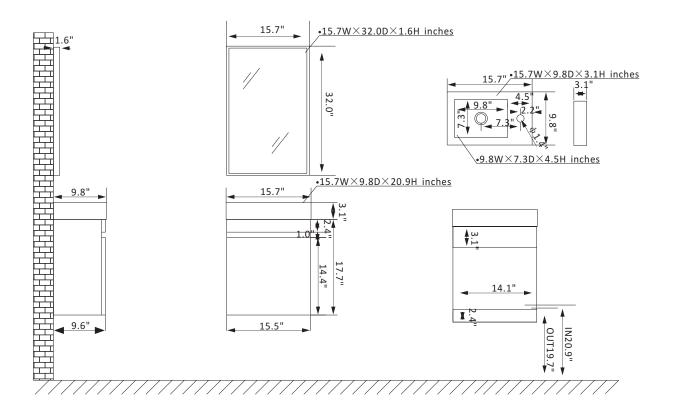

## **Features**

Constructed of eco-friendly PVC board and plywood for superior stability and durability. Available in North Carolina Oak or North American Mapping Oak finish to complement your décor.

Single soft-close door conceal ample storage for toiletries.

Luxury soft-close drawer glide ensures smooth opening and closing.

Brushed Gold hardware finish lends a touch of style and contrast.

Single, grey integrated rectangular sink with overflow included.

Single, rectangular mirror with aluminum frame coordinates perfectly with vanity.

Pre-drilled and designed for easy plumbing and faucet installation, excluding the back panel.

\* Does not include faucet, drain assembly, P-trap, or backsplash.